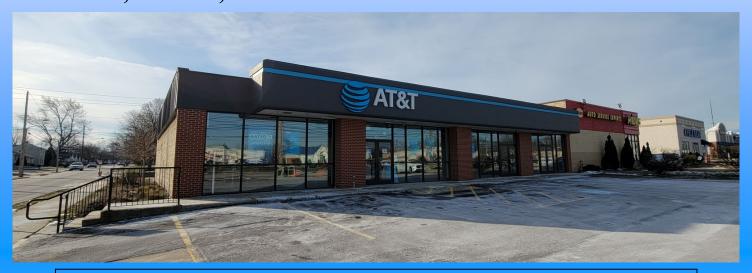

## 6290 - 6294 Mayfield Road Mayfield Hts, Ohio

1,450 to 3,350 sf available to the West of AT&T

**Description:** Building is currently occupied by AT&T. Total building is 5,383 sq ft. At the lit intersection of Woodrow and Mayfield across from Giant Eagle and West of Auto Zone. Monument sign at the street. Additional parking in back. 1/4 mile east of I271.